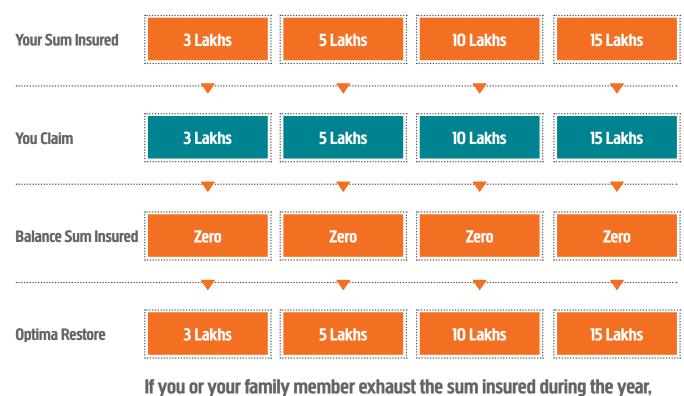

#### **Restore Benefit**

Automatic reinstatement of basic sum insured incase your cover is exhausted in policy year, at no extra cost

#### **Important points**

- The reinstated Sum Insured can be utilized only for claims for new illness or disease for the insured person during the same policy year and any claims for any illness suffered by other members (in case of family floater)
- The Restore benefit will be triggered only post exhausting your existing coverage (including Multiplier benefit) in a policy year
- ▶ The Restore benefit will not be carried forward to the next year

#### **Restore Benefit**

we will restore the full amount back for you to use for any new illnesses.