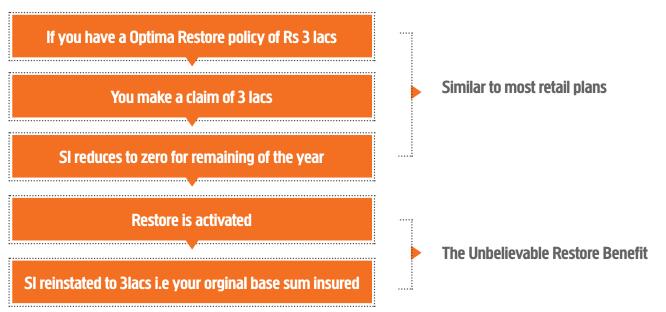

#### **Restore Benefit**

Automatic reinstatement of basic sum insured incase your cover is exhausted in policy year, at no extra cost

#### **Important points**

- The reinstated Sum Insured can be utilized only for claims for new illness or disease for the insured person during the same policy year and any claims for any illness suffered by other members (in case of family floater)
- The Restore benefit will be triggered only post exhausting your existing coverage (including Multiplier benefit) in a policy year
- ▶ The Restore benefit will not be carried forward to the next year

#### **Restore Benefit**

we will restore the full amount back for you to use for any new illnesses.