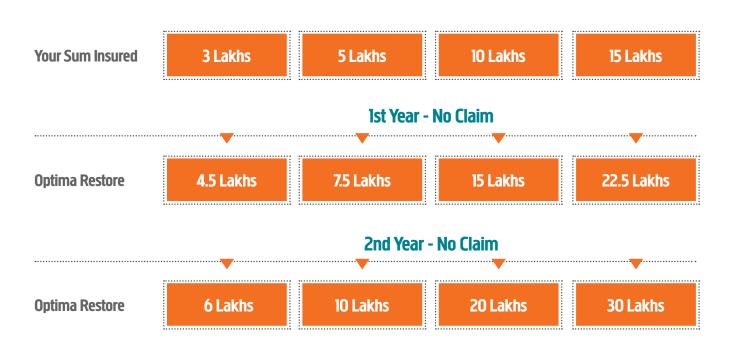

#### **Multiplier Benefit**

Increase of basic sum insured by 50% every year in case of no claims, upto a max of 100%

Imagine you have a Optima Restore policy of Rs 5 lacs You make no claims in year 1 SI increases to Rs 7.5 lacs i.e. an increase by 50% in year 2 The Unbelievable Multiplier Benefit You make no claims in year 2 SI increases to Rs 10 lacs i.e. an increase by 100% in year 2

#### **Important points**

The Multiplier benefit will reduce by 50% of the basic sum insured in case of a claim in the previous, however in no case will this reduction reduce the sum insured below basic sum insured.

#### **Multiplier Benefit**

If you dont't use your plan, we will increase your coverage by 50% the next year and double it the year after.